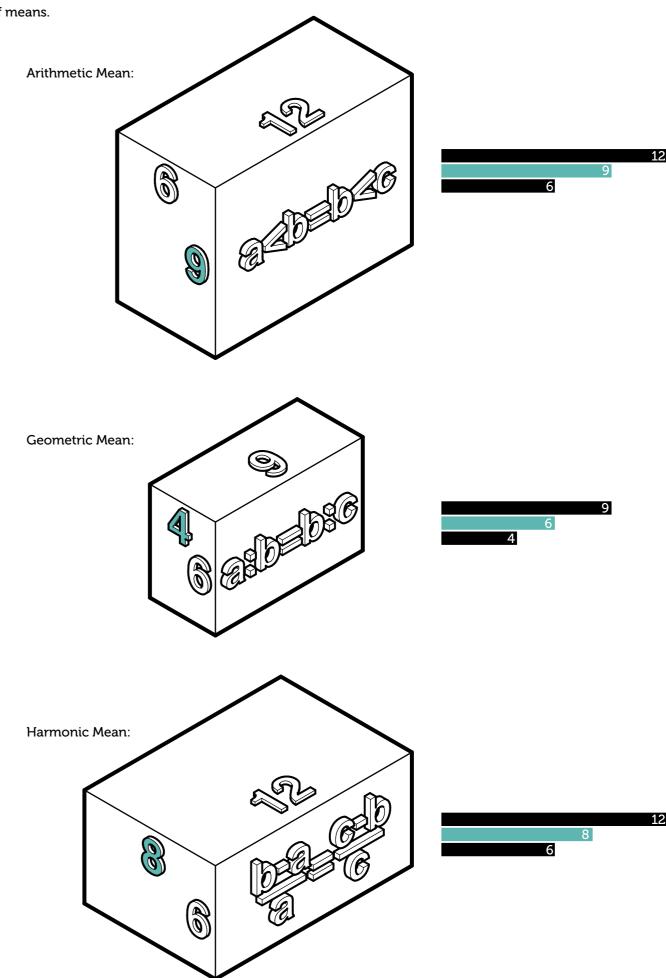

### Palladio's Rules

Understanding the three rules of means.

**Broken Chords Can Sing A Little** 