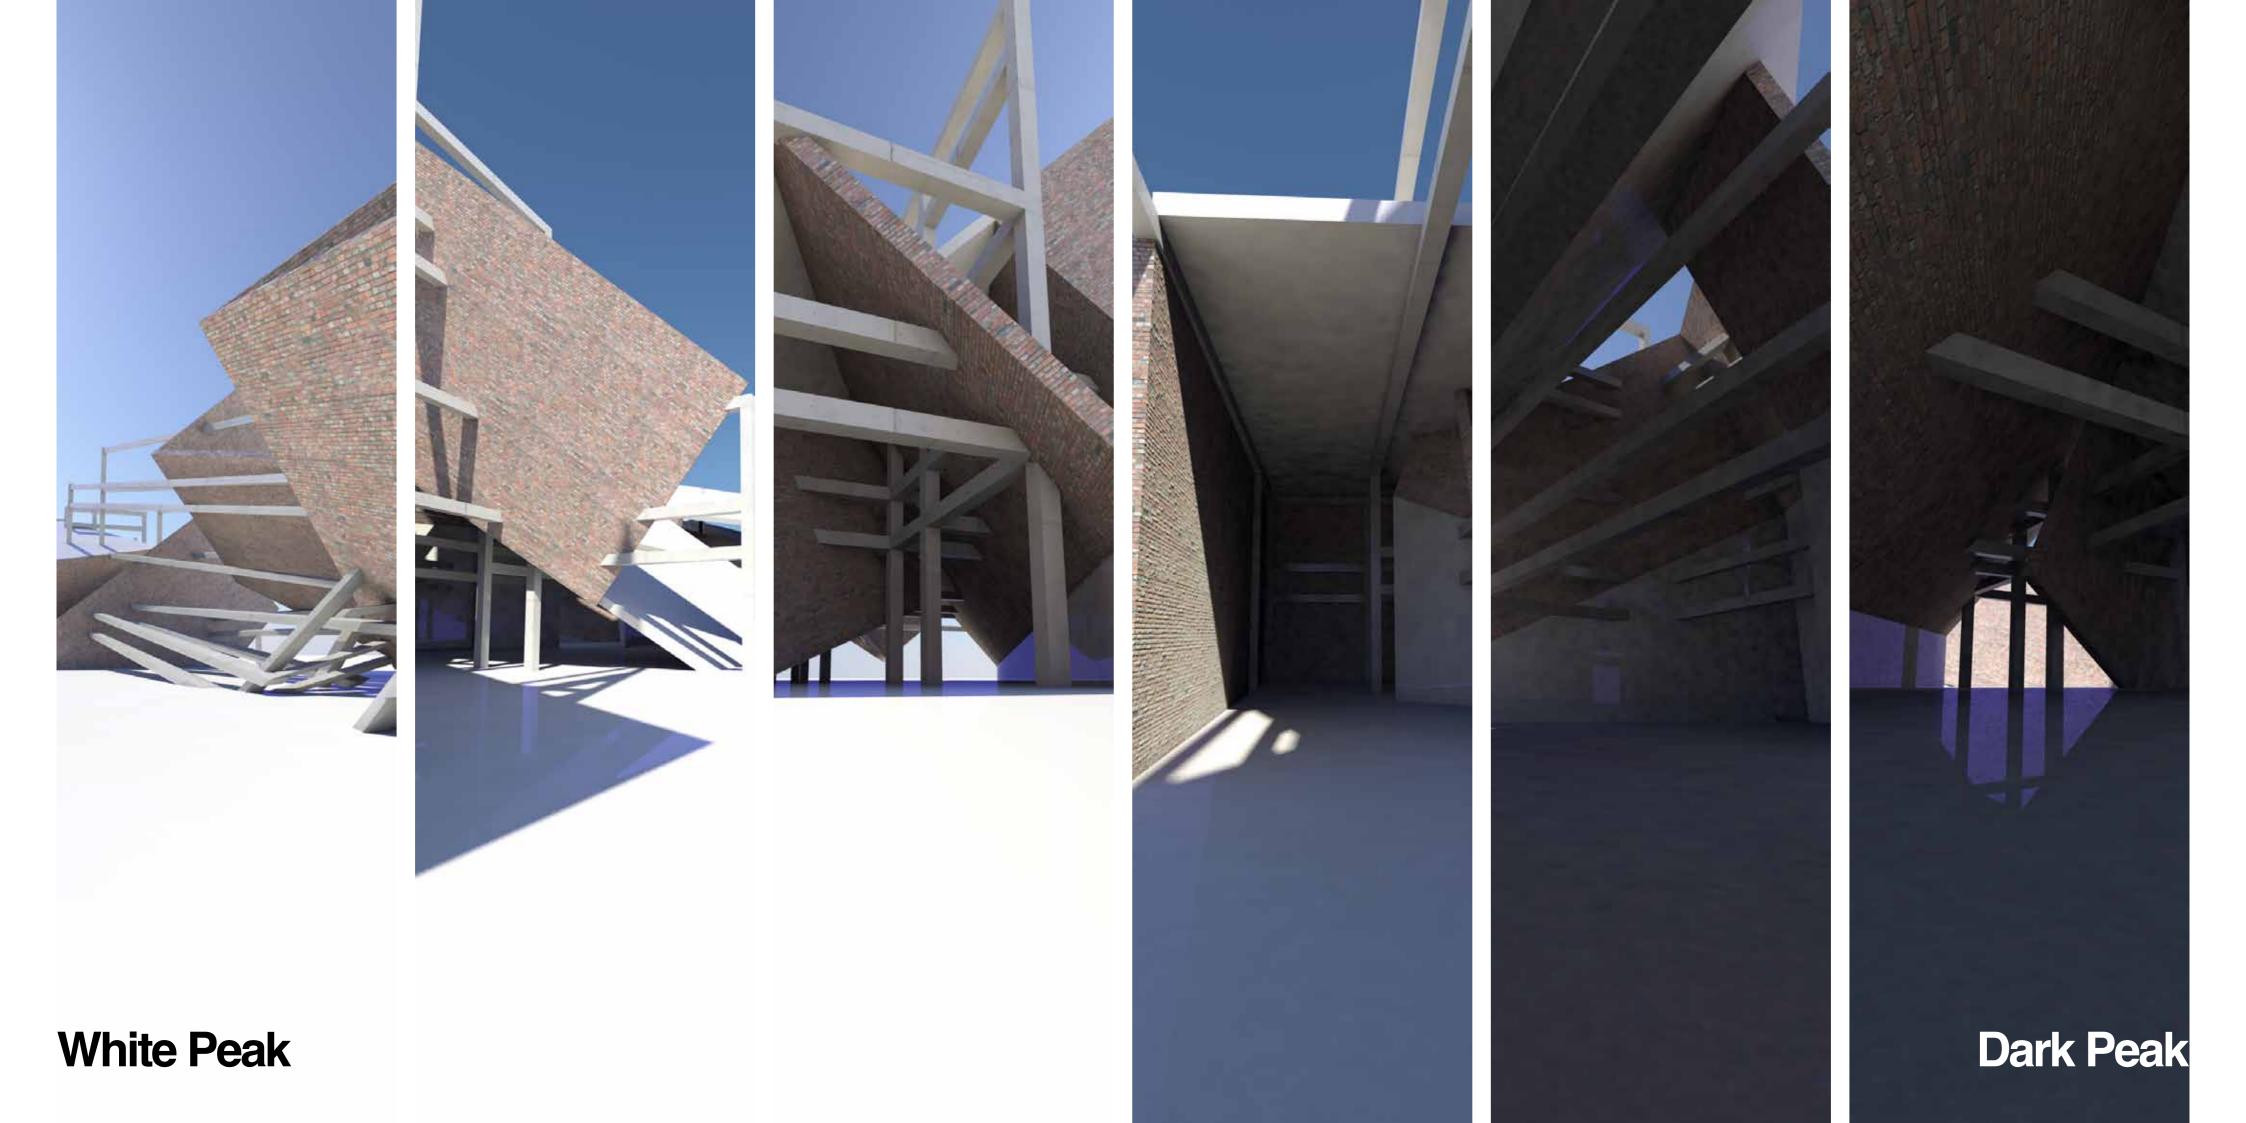

#### Augmented Template -

Taking the 'standard' domestic template and altering it to the point where it becomes unrecognisable. The use of reclaimed bricks brings embodied history to the space.