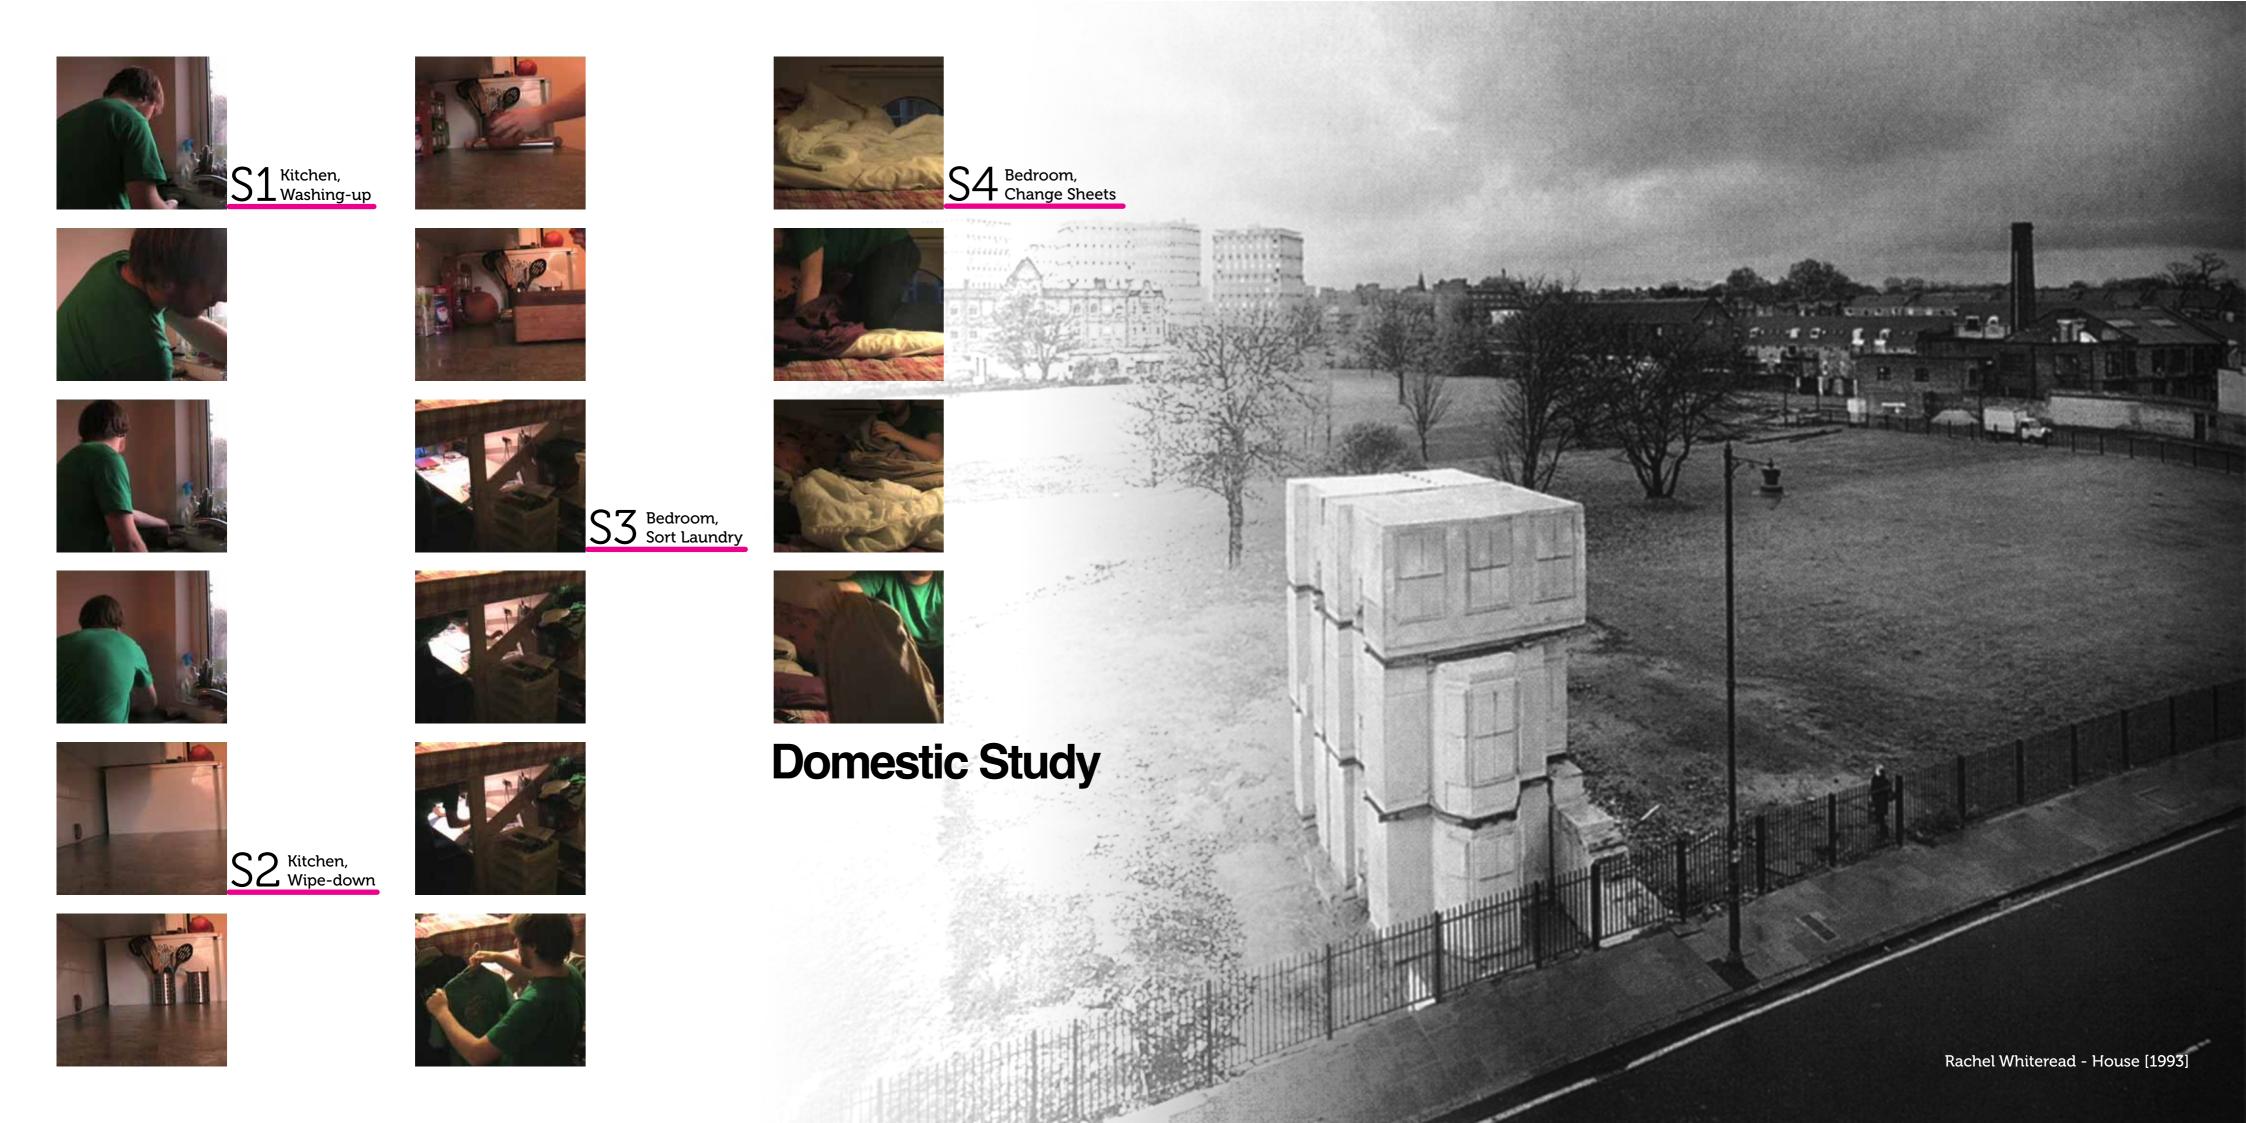

## Domestic Template Dismantling the template into it's separate elements.







Ground Consisting of 6 spaces; 1 shared.
Kitchen, Living, Dining, Hall, Cupboard, Stairs



Consisting of 6 spaces; 1 shared.
Bathroom, Bedroom x2, Study, Landing, Stairs

### Palladio's Rules

Understanding the three rules of means.





**Broken Chords Can Sing A Little** 







# Domestic Celebration and Study

#### Dynamic Space -

A community based on the submission of personal photos and videos. The ever changing neighborhood can be observed for an extended time, or just as passing through. Like watching out of your window at the world, or walking past someone's house and catching a glimpse of the inside.

#### Augmented Template -

Taking the 'standard' domestic template and altering it to the point