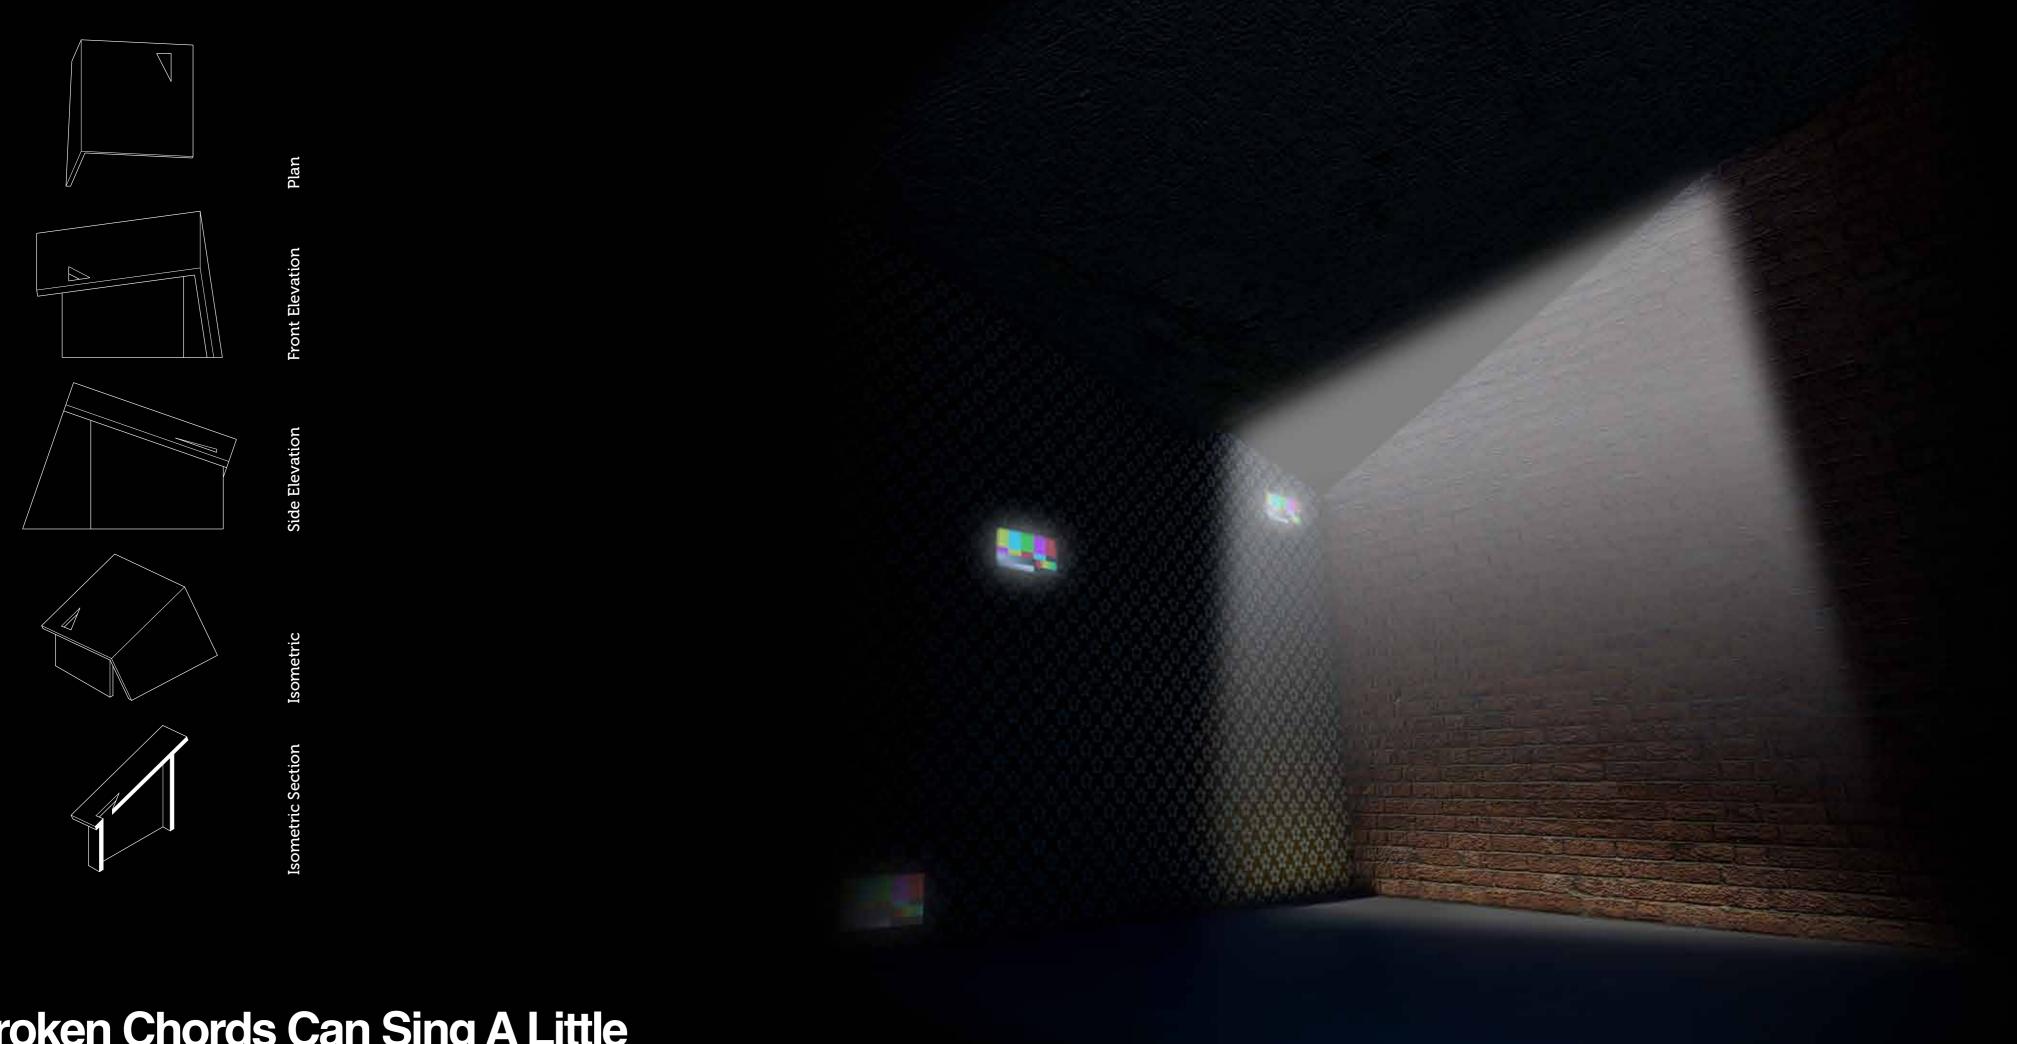

#### Augmented Template -

Taking the 'standard' domestic template and altering it to the point where it becomes unrecognisable. The use of reclaimed bricks brings embodied history to the space.