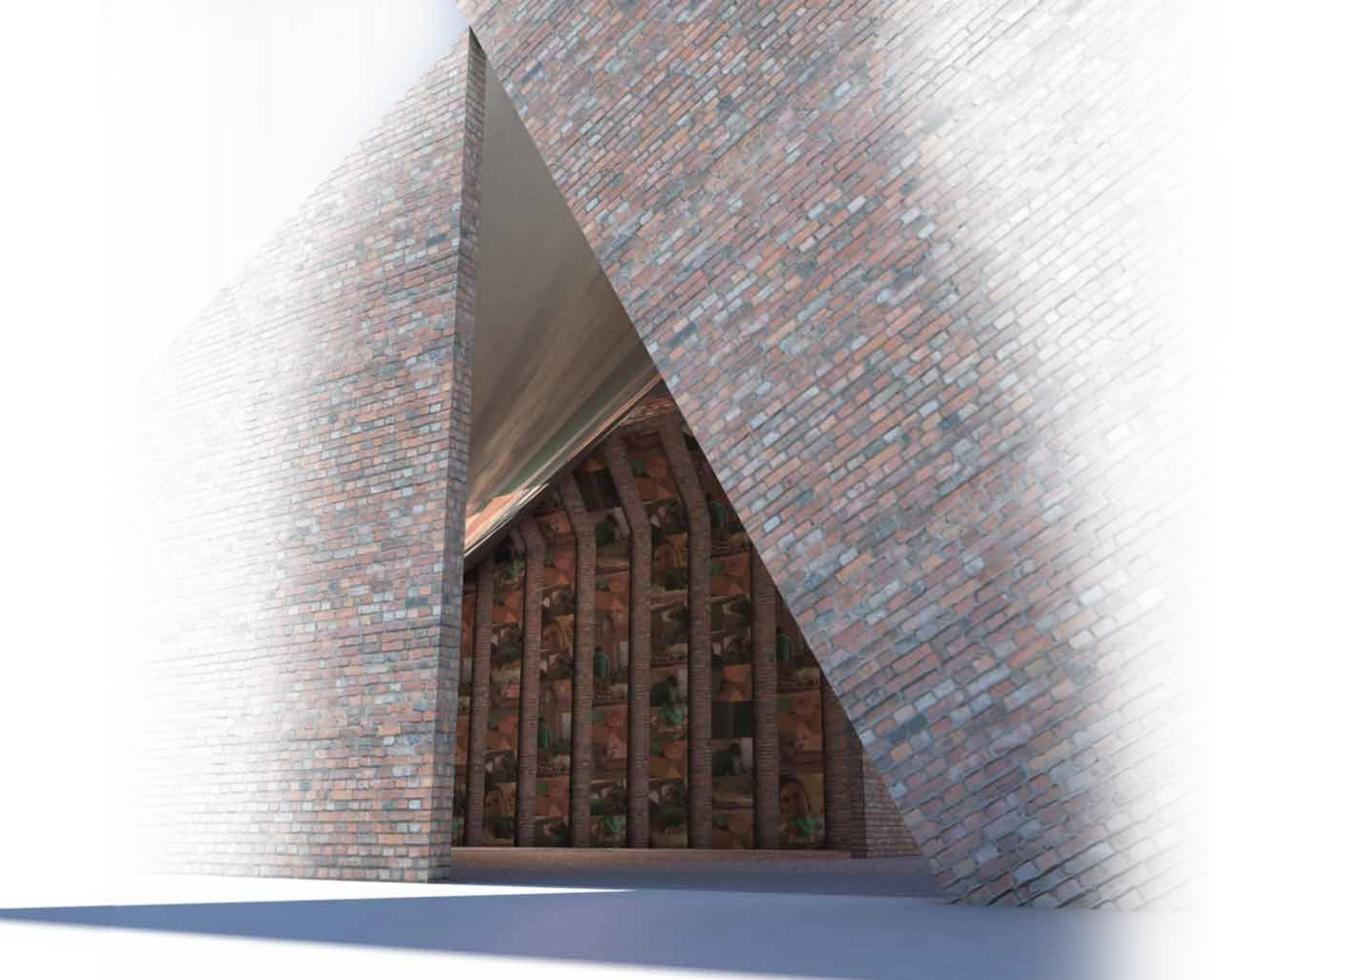

#### Augmented Template -

Taking the 'standard' domestic template and altering it to the point where it becomes unrecognisable. The use of reclaimed bricks brings embodied history to the space.