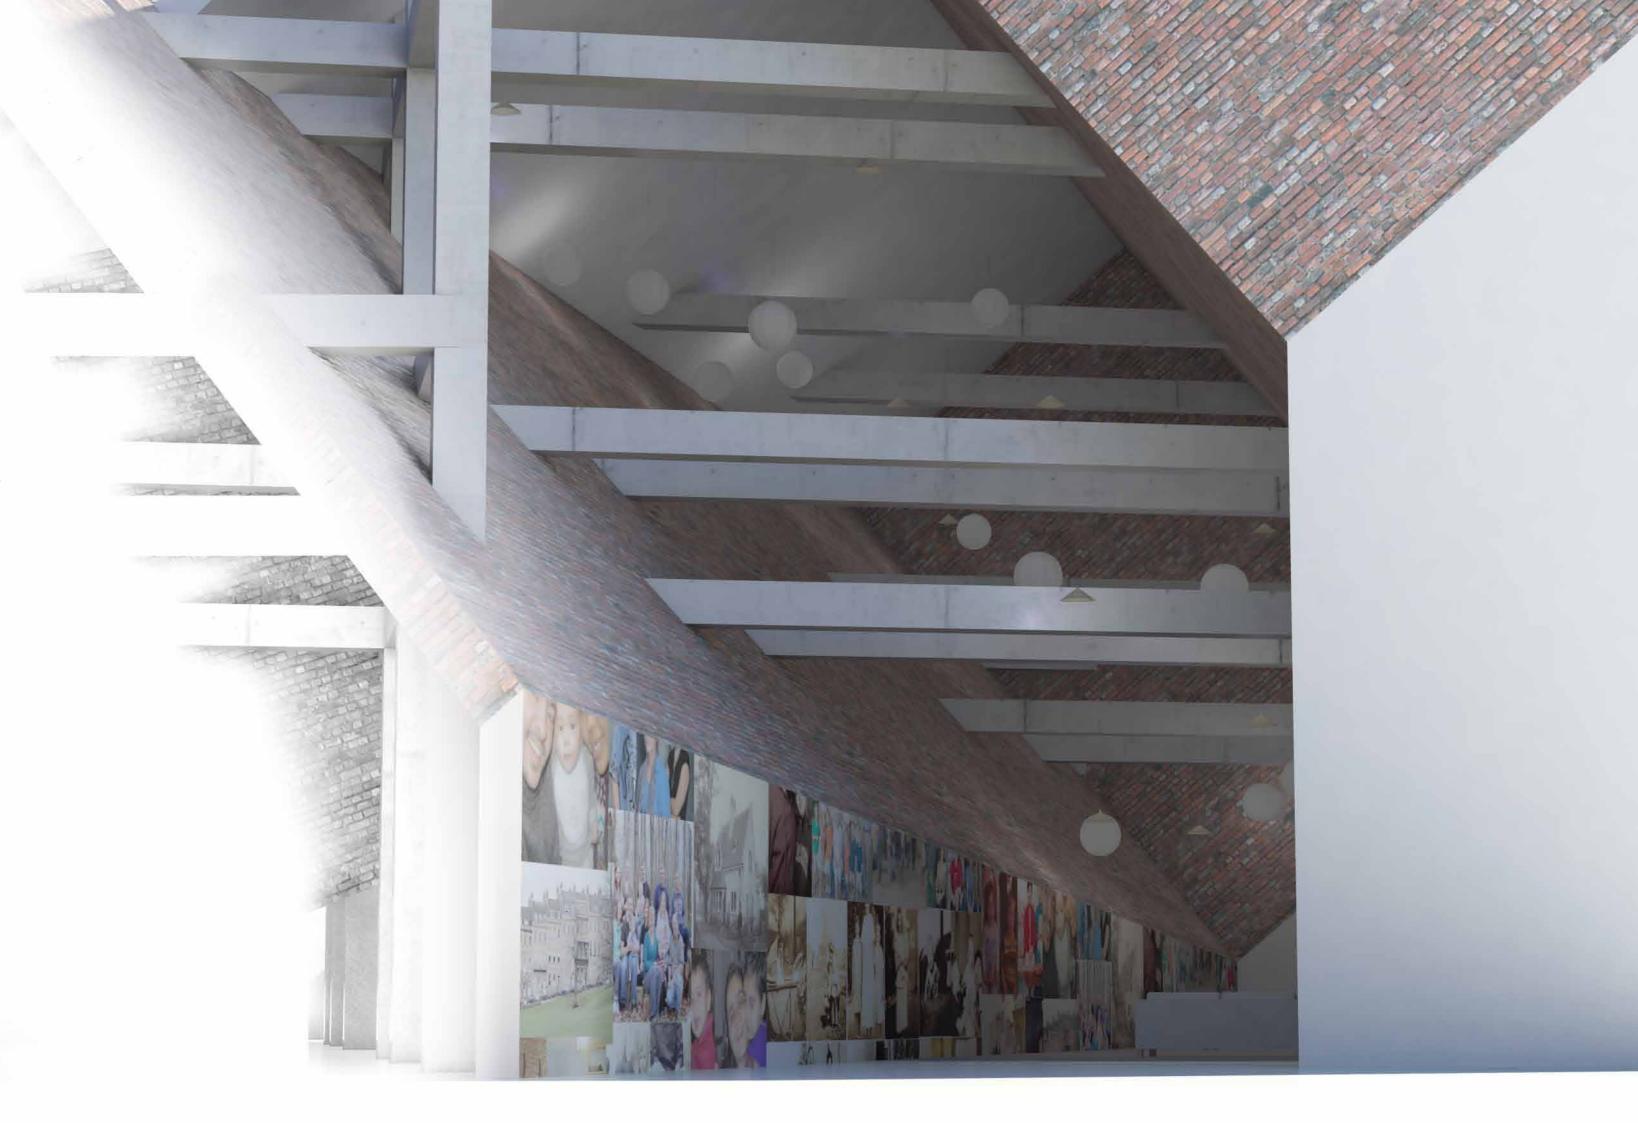

#### Dynamic Space -

A community based on the submission of personal photos and videos. The ever changing neighborhood can be observed for an extended time, or just as passing through. Like watching out of your window at the world, or walking past someone's house and catching a glimpse of the inside.

#### Augmented Template -

Taking the 'standard' domestic template and altering it to the point where it becomes unrecognisable. The use of reclaimed bricks brings embodied history to the space.