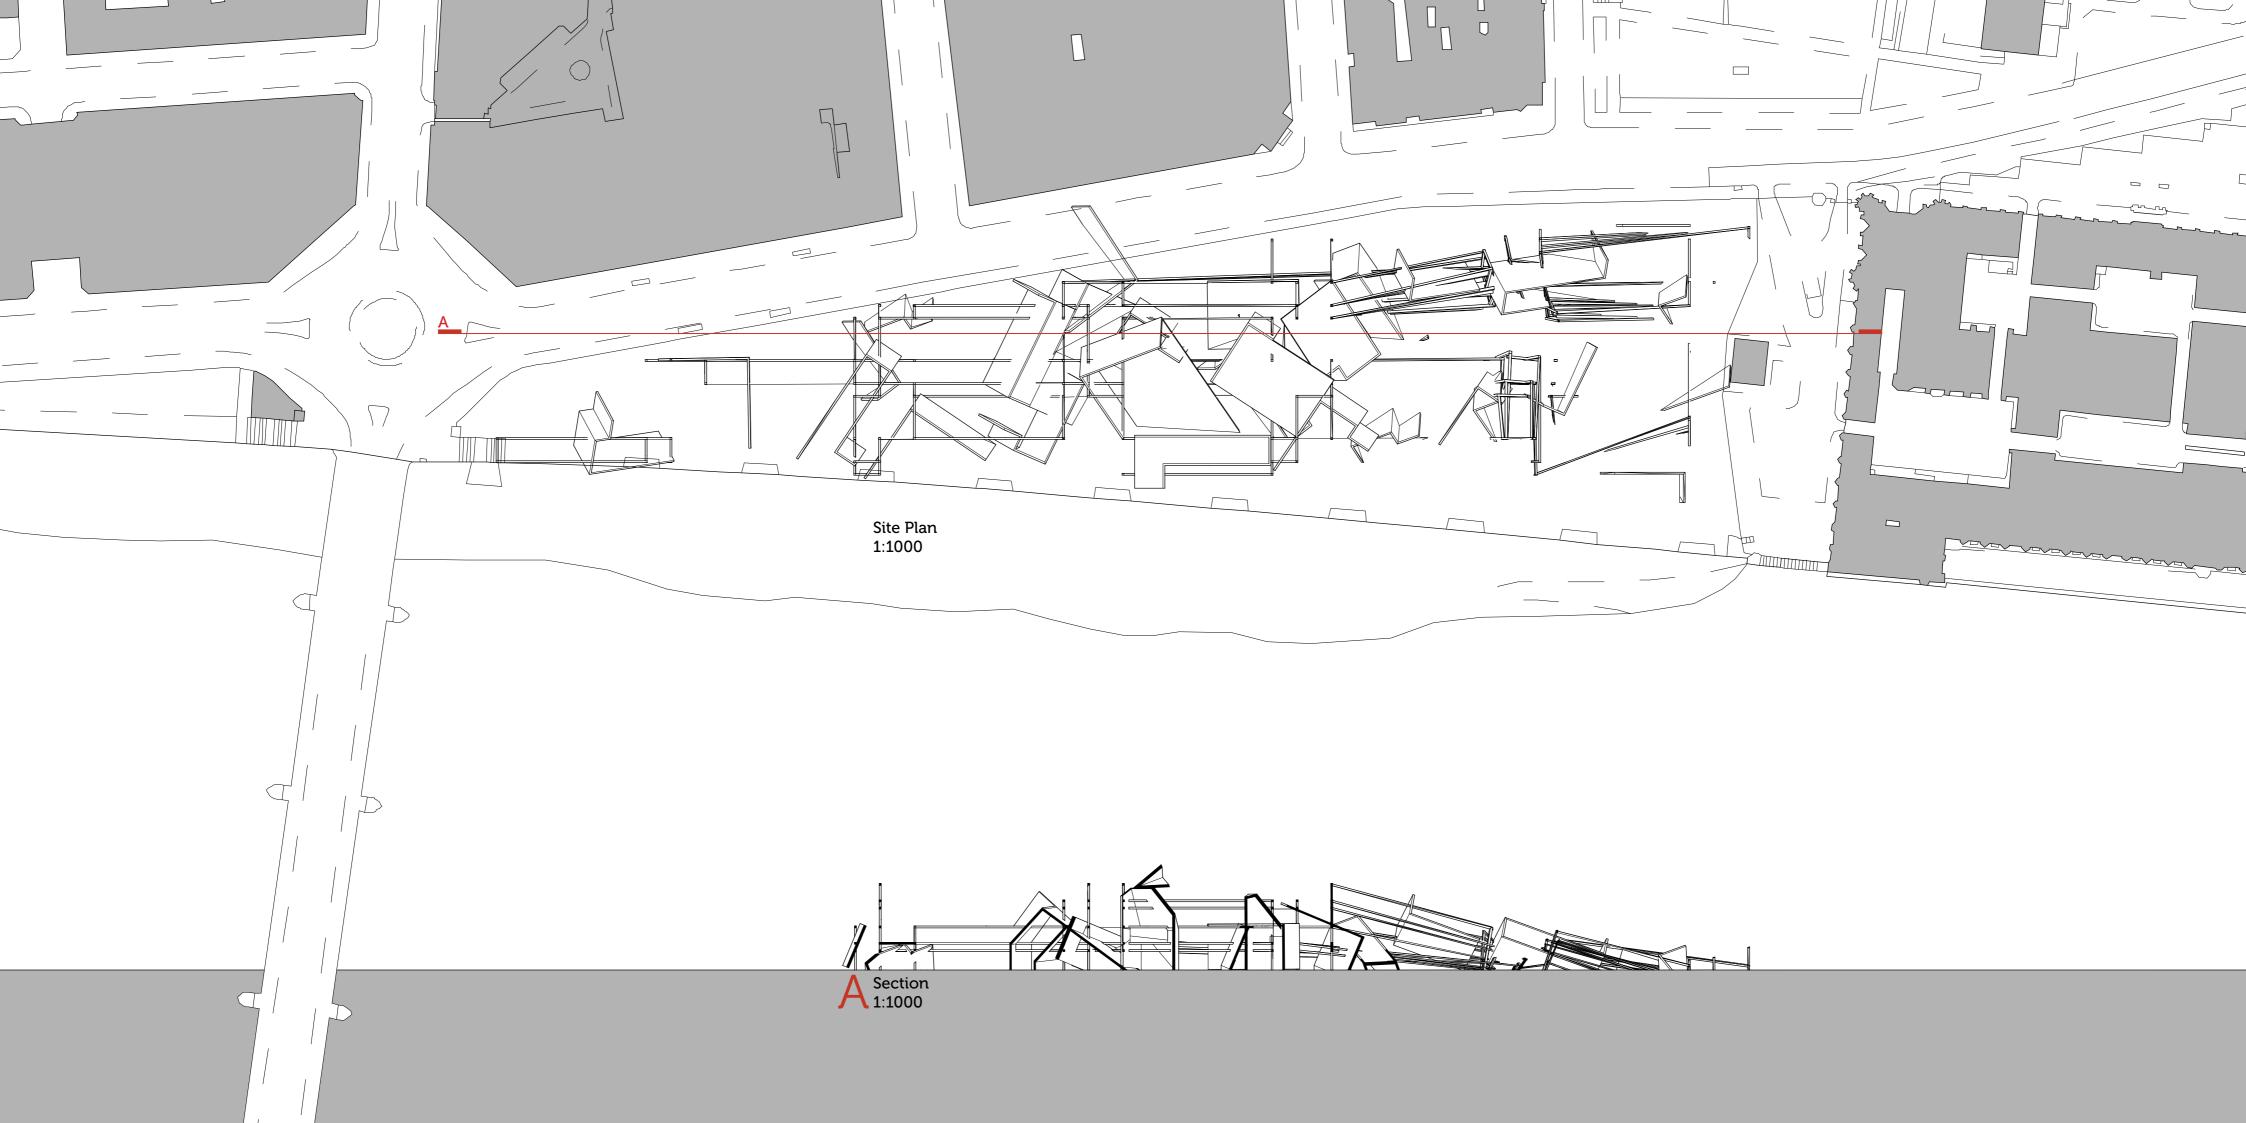

## Domestic Template Dismantling the template into it's separate elements.







Ground Consisting of 6 spaces; 1 shared.
Kitchen, Living, Dining, Hall, Cupboard, Stairs



Consisting of 6 spaces; 1 shared.
Bathroom, Bedroom x2, Study, Landing, Stairs

### Palladio's Rules

Understanding the three rules of means.





**Broken Chords Can Sing A Little** 







# Domestic Celebration and Study

#### Dynamic Space -

A community based on the submission of personal photos and videos. The ever changing neighborhood can be observed for an extended time, or just as passing through. Like watching out of your window at the world, or walking past someone's house and catching a glimpse of the inside.

#### Augmented Template -

Taking the 'standard' domestic template and altering it to the point where it becomes unrecognisable. The use of reclaimed bricks brings embodied history to the space.



## **Gathering Pieces**